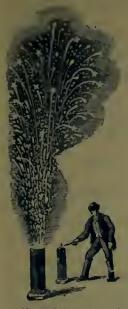

### COLORED FLORAL FOUNTAINS.

These are a novel and beautiful representation in floral fire of a fountain throwing upward and outward liquid drops of spangles and spray fire, which resembles a large fountain in action. One of the most beautiful effects in pyrotechny.

Floral Fountains, packed singly......\$36 00

### COLORED PRISMATIC FOUNTAINS.

We can recommend them as very beautiful. They make a fountain of colored fire drops, intermingling and shooting through each other with kaleidoscopic effect.

Prismatic Fountains, packed single.....\$36 00

Directions.—For Aerolites, Floral and Prismatic Fountains: Push the sharp end of the wooden base in the ground, so as to firmly hold the Fountain in a perpendicular position. Select a place on the lawn where it is free above from trees or other obstructions, and light fuse at the top end, as in illustration.